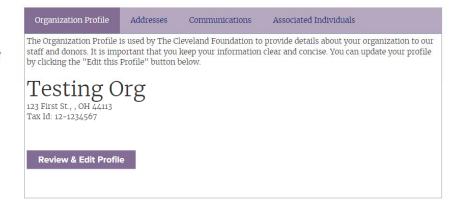

Next, fill out or update your **Organization Profile**. Click on "Review & Edit Profile" to make changes and save your work. Your Organization Profile includes the following fields to complete:

- Organization Mission
- Organization History
- Staff and Volunteers
- Consultants/Contractors
- Key Programs/Services
- Optional Logo Upload

Organization Testing Org

Testing Org

**Important Note:** Be sure to <u>always</u> update your Organization Profile BEFORE beginning an inquiry or application. If you begin an inquiry before updating your Organization Profile, any changes you make to your Organization Profile after that time will NOT be reflected in your inquiry.