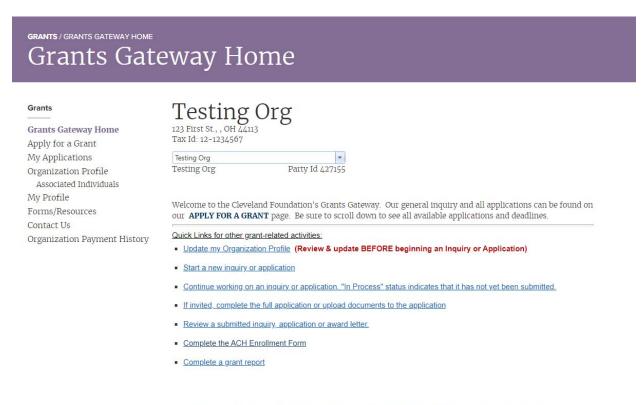

## Part 5: Grants Portal Homepage

#### Review your Grants Gateway Homepage.

Use the left-hand side menu to navigate through your profile or use the Quick Links on the homepage.

For help navigating the online system or to report any system problems, please contact the Grants Management Team at grantsmgmt@clevefdn.org or 216.615.7254. The Grants Application User Guide is also available for your reference.