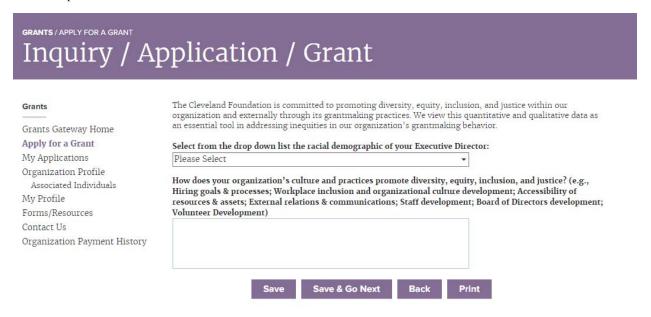

0 characters used out of a maximum of 2000 characters.

Fill out all required information in **Section 4: Organization Diversity Information**. Click "Save & Go Next" to proceed.

Once you have navigated through the entire Inquiry, you will be redirected to the Inquiry Summary Page. Green checkmarks will appear next to each section that is completed. If a section has a red exclamation point instead, click on that section to complete missing or incomplete information.

#### Organization Diversity Information

Racial demographic of your Executive Answer Field Director:

How does your organization's culture and practices promote diversity, equity, inclusion, and justice?

DEIJ Answer Field