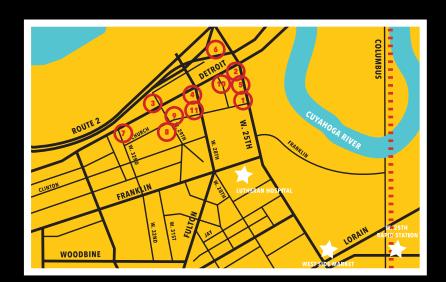

## **CREATIVE FUSION SPECTACULAR!**

**NOVEMBER 19TH** 1:00 - 5:00 PM ST. JOHN'S OHIO CITY **2600 CHURCH AVENUE** 

Celebrate the culmination of this exciting project, tour the sites, and meet the artists.

- Lolly the trolley tours pick up at St. John's episcopal church every 20 minutes

- Family friendly activities
  Local food and beverages
  Slideshow and video of the project
- Speed interviews with the artists